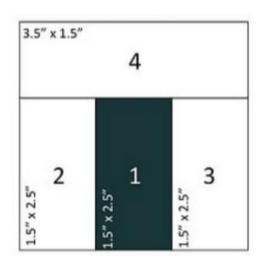

#### **Instructions**

**Step 1:** Sew 2.5" x 1.5" background piece to both sides of solid piece. Sew 3.5" x 1.5" background fabric to the unit (see diagram A below). Make 12 of these.

**Step 2:** Make any type of star block using solids and the same background fabric. The star block must be 6.5" x 6.5" unfinished.

## Diagram A