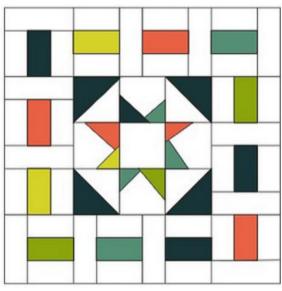

**Step 3:** Using diagram B shown below, place your block setting and sew together. Unfinished block is 12.5" by 12.5".