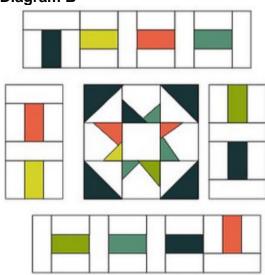

**Step 3:** Using diagram B shown below, place your block setting and sew together. Unfinished block is 12.5" by 12.5".

## Diagram B