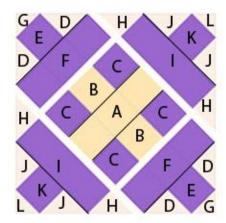

## **Album Block**

Pattern: Chimney Sweep

Fabric 1 – White on white Fabric 2 – Your Favorite Fabric

| From Fabric 1 Cut                                                                       | From Fabric 2 Cut         |
|-----------------------------------------------------------------------------------------|---------------------------|
|                                                                                         | C – 2 1/2" x 2 1/2" (4)   |
| B - 2 1/2" x 2 1/2" (2)                                                                 | F/I - 2 1/2" x 6 ½" (4)   |
| H/J/D – 2 7/8" x 2 7/8" (6) –cut on diagonal for 12 triangles                           | E/K – 2 1/2" x 2 1/2" (4) |
| $G/L - 3 \frac{1}{4}$ " x 3 $\frac{1}{4}$ " (2) – cut on diagonal twice for 4 triangles |                           |

## **Rules**

Iron to dark fabric Follow diagram when piecing Press units away from centre

Embroider your name in A Unit by machine or hand in your choice of colour

## **Construction**

**Centre**: Piece C/B/C (make 2)

Piece these units to A to create a 6 1/2" square

First 2 Side Piece D/E/D (make 2)

Piece these units to F

Add G to Unit

Add this Unit to opposite sides of centre unit

Last 2 Sides Piece H/I/H (make 2)

Piece J/K/J (make 2)

Piece these units together

Add L to Unit

Add this unit to opposite sides of centre unit

Square up block to 11 3/4"